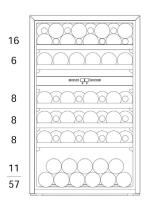

## **SPACE FOR 57 BOTTLES**

#### SIZE AND DIMENSIONS

Dimensions: (Width x Height x Depth)
59,5 x 88,5 x 56,3 cm

· Weight: 48 kg

• Space for 57 bottles