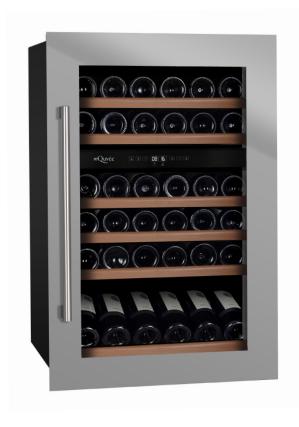

# **WINEMASTER 59D**

- mQuvée integrated wine cooler

#### **PRODUCT SPECIFICATION**

- Can be wholly built-in and integrated
- 2 adjustable zones (5-22 degrees)
- 6 pull-out wooden shelves (beechwood)
- Compressor cooling
- Fan cooling for balanced temperature
- Seamless-door (door without joins)
- UV-protected glass door
- Reversible glass door

## **SPACE FOR 57 BOTTLES**

### **AVAILABLE IN**

Stainless steel

Powder white

#### SIZE AND DIMENSIONS

Dimensions: (Width x Height x Depth)
59,5 x 88,5 x 56,3 cm

· Weight: 48 kg

• Space for 57 bottles