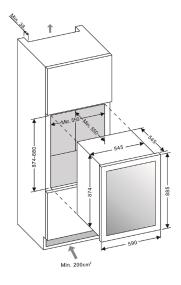

#### SIZE AND DIMENSIONS

Dimensions: (Width x Height x Depth)
59,5 x 88,5 x 56,3 cm

· Weight: 48 kg

• Space for 57 bottles