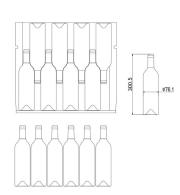

## **SPACE FOR 57 BOTTLES**

#### SIZE AND DIMENSIONS

Dimensions: (Width x Height x Depth)
59,5 x 88,5 x 56,3 cm

· Weight: 48 kg

• Space for 57 bottles