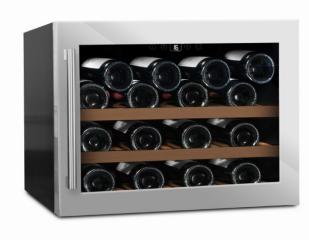

# **WINESERVE 28**

- mQuvée free-standing cooler

#### **PRODUCT SPECIFICATION**

- Free-standing wine cooler
- Adjustable zone (5-22 degrees)
- 2 pull-out wooden shelves (beechwood)
- Compressor cooling
- Fan cooling for balanced temperature
- Seamless-door (door without joins)
- UV-protected glass door
- Reversible glass door

## **SPACE FOR 28 BOTTLES**

#### **AVAILABLE IN**

Stainless steel