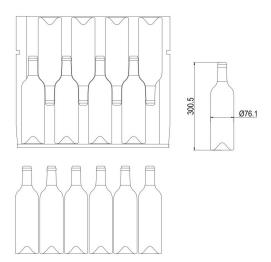

## **SPACE FOR 28 BOTTLES**

### SIZE AND DIMENSIONS

- Dimensions: (Width x Height x Depth)
  54,5 x 45,5 x 57 cm
- · Weight: 25 kg
- Space for 28 bottles