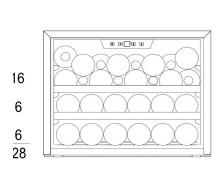

## **SPACE FOR 28 BOTTLES**

### SIZE AND DIMENSIONS

- Dimensions: (Width x Height x Depth)
  54,5 x 45,5 x 57 cm
- · Weight: 25 kg
- Space for 28 bottles