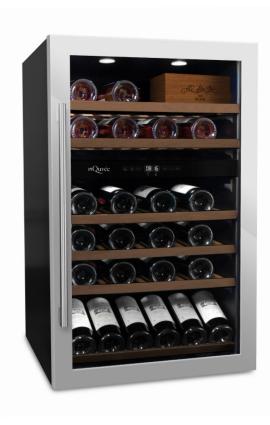

# **WINESERVE 59**

- mQuvée free-standing cooler

# **PRODUCT SPECIFICATION**

- Free-standing wine cooler
- 2 adjustable zones (5-22 degrees)
- 5 pull-out wooden shelves and 1 presentation shelf
- Compressor cooling
- Fan cooling for balanced temperature
- Seamless-door (door without joins)
- UV-protected glass door
- · Reversible glass door

#### **SIZE AND DIMENSIONS**

Dimensions: (Width x Height x Depth)
54,5 x 88,5 x 56,3 cm

• Weight: 44 kg

Space for 57 bottles

# **SPACE FOR 57 BOTTLES**