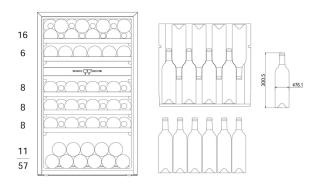

#### **SIZE AND DIMENSIONS**

Dimensions: (Width x Height x Depth)
54,5 x 88,5 x 56,3 cm

• Weight: 44 kg

Space for 57 bottles

# **SPACE FOR 57 BOTTLES**