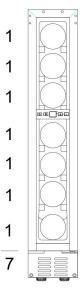

## **SPACE FOR 7 BOTTLES**

#### SIZE AND DIMENSIONS

- 720 mm door height
- Dimensions: (Width x Height x Depth)
  14,8 x 82/89 x 52,5 cm
- Weight: 18 kg
- Space for 7 bottles