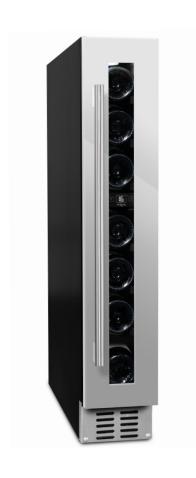

### **AVAILABLE IN**

Powder white

Stainless steel

Anthracite Black

## **SPACE FOR 7 BOTTLES**

#### SIZE AND DIMENSIONS

- 720 mm door height
- Dimensions: (Width x Height x Depth)
  14,8 x 82/89 x 52,5 cm
- Weight: 18 kg
- Space for 7 bottles