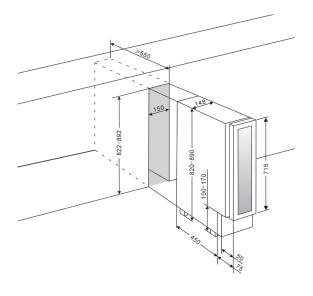

#### SIZE AND DIMENSIONS

- 720 mm door height
- Dimensions: (Width x Height x Depth)
  14,8 x 82/89 x 52,5 cm
- Weight: 18 kg
- Space for 7 bottles