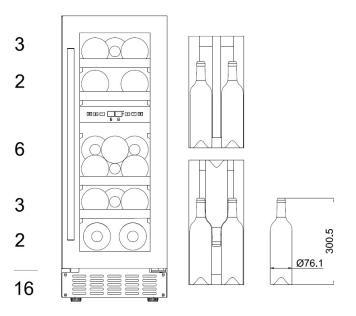

## **SPACE FOR 16 BOTTLES**

#### SIZE AND DIMENSIONS

- 700 mm door height
- Dimensions: (Width x Height x Depth)
  29.5 x 80/89 x 57 cm
- Weight: 27 kg
- Space for 16 bottles