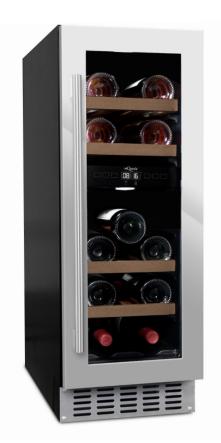

#### **PRODUCT SPECIFICATION**

- Can be built-in under your kitchen counter or free-standing
- 2 adjustable zones (5-22 degrees)
- 5 pull-out wooden shelves (beechwood)
- Compressor cooling
- Fan cooling for balanced temperature
- Seamless-door (door without joins)
- UV-protected glass door
- Reversible glass door

## **AVAILABLE IN**

Anthracite black

#### Stainless steel

## **SPACE FOR 16 BOTTLES**