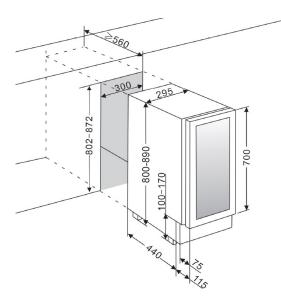

#### SIZE AND DIMENSIONS

- 700 mm door height
- Dimensions: (Width x Height x Depth)
  29.5 x 80/89 x 57 cm
- Weight: 27 kg
- Space for 16 bottles