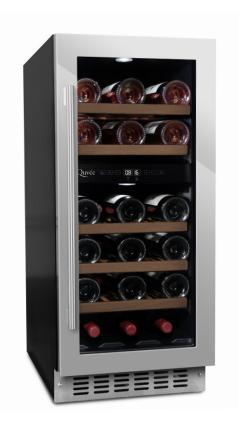

#### **PRODUCT SPECIFICATION**

- Can be built-in under your kitchen counter or free-standing
- 2 adjustable zones (5-22 degrees)
- 5 pull-out wooden shelves (beechwood)
- Compressor cooling
- Fan cooling for balanced temperature
- Seamless-door (door without joins)
- UV-protected glass door
- · Reversible glass door

# **SPACE FOR 28 BOTTLES**