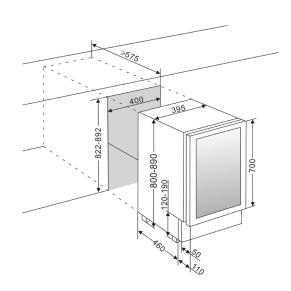

#### SIZE AND DIMENSIONS

Dimensions: (Width x Height x Depth)
39.5 x 80/89 x 57 cm

Weight: 34,5 kg

• Space for 28 bottles