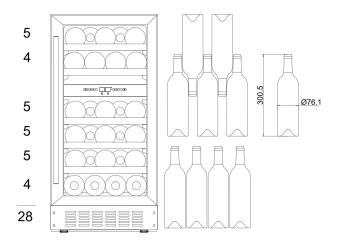

# **SPACE FOR 28 BOTTLES**

#### SIZE AND DIMENSIONS

Dimensions: (Width x Height x Depth)
39.5 x 80/89 x 57 cm

Weight: 34,5 kg

• Space for 28 bottles