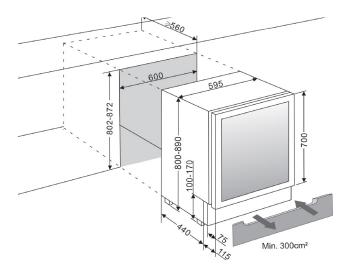

#### SIZE AND DIMENSIONS

- 700 mm door height
- Dimensions: (Width x Height x Depth)
  59.5 x 80/89 x 57 cm
- Weight: 47 kg
- Space for 45 bottles