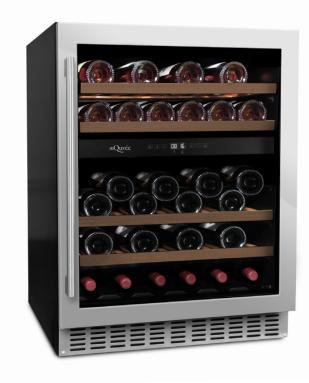

# WINECAVE 60D | 700 - mQuvée built-in wine cooler

## **PRODUCT SPECIFICATION**

- Can be built-in under your kitchen counter or free-standing
- 2 adjustable zones (5-22 degrees)
- 5 pull-out wooden shelves (beechwood)
- Compressor cooling
- Fan cooling for balanced temperature
- Seamless-door (door without joins)
- UV-protected glass door
- Reversible glass door

## **SPACE FOR 45 BOTTLES**

#### SIZE AND DIMENSIONS

- 700 mm door height
- Dimensions: (Width x Height x Depth)
  59.5 x 80/89 x 57 cm
- Weight: 47 kg
- Space for 45 bottles