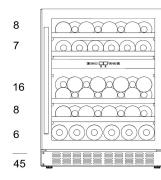

## **SPACE FOR 45 BOTTLES**

#### SIZE AND DIMENSIONS

- 700 mm door height
- Dimensions: (Width x Height x Depth)
  59.5 x 80/89 x 57 cm
- Weight: 47 kg
- Space for 45 bottles