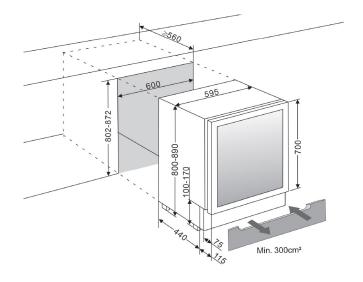

#### SIZE AND DIMENSIONS

- 700 mm door height
- Dimensions: (Width x Height x Depth)
  59.5 x 80/89 x 57 cm
- · Weight: 46 kg
- Space for 46/50 bottles