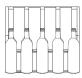

# **SPACE FOR 50 BOTTLES** (46 BOTTLES IN STAINLESS STEEL)

#### SIZE AND DIMENSIONS

- 700 mm door height
- Dimensions: (Width x Height x Depth)
  59.5 x 80/89 x 57 cm
- · Weight: 46 kg
- Space for 46/50 bottles