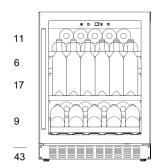

#### SIZE AND DIMENSIONS

- 700 mm door height
- Dimensions: (Width x Height x Depth)
  59.5 x 80/89 x 57 cm
- · Weight: 46 kg
- Space for 46/50 bottles