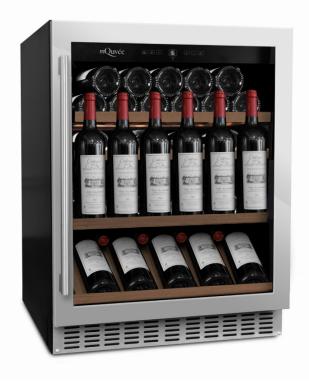

## **WINECAVE 60S | 700**

- mQuvée built-in wine cooler

### **PRODUCT SPECIFICATION**

- Can be built-in under your kitchen counter or free-standing
- 1 adjustable zones (5-22 degrees)
- 5 pull-out wooden shelves (beechwood)
- Compressor cooling
- Fan cooling for balanced temperature
- Seamless-door (door without joins)
- UV-protected glass door
- · Reversible glass door

# **SPACE FOR 50 BOTTLES** (46 BOTTLES IN STAINLESS STEEL)