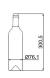

#### SIZE AND DIMENSIONS

- 700 mm door height
- Dimensions: (Width x Height x Depth)
  59.5 x 80/89 x 57 cm
- · Weight: 46 kg
- Space for 46/50 bottles