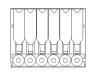

### **PRODUCT SPECIFICATION**

- Can be built-in under your kitchen counter or free-standing
- 1 adjustable zones (5-22 degrees)
- 5 pull-out wooden shelves (beechwood)
- Compressor cooling
- Fan cooling for balanced temperature
- Seamless-door (door without joins)
- UV-protected glass door
- · Reversible glass door

#### OTHER SPECIFICATION

- Low vibration for perfect storing your wine bottles
- · Automatic defrosting
- Winter safety
- Carbon filter
- Water container for additional adjustment of humidity
- ON/OFF-for electricity
- Adjustable feet 7 cm
- LED-lighting with ON/OFF- button
- Digital display for temperature (white)
- Touch-control panel in wine cooler
- Alarm for low/high temperatures
- Alarm for open door