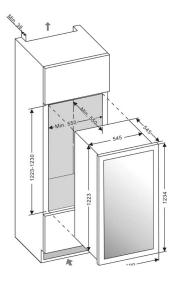

## **SIZE AND DIMENSIONS**

Dimensions: (Width x Height x Depth)
59 x 123,4 x 56,3 cm

Weight: 62 kg

Space for 87 bottles