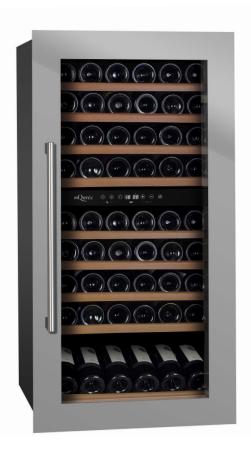

# **WINEMASTER 89D**

- mQuvée integrated wine cooler

#### **PRODUCT SPECIFICATION**

- Can be built-in under your kitchen counter or free-standing
- 2 adjustable zones (5-20 degrees)
- 8 pull-out wooden shelves and1 display shelf (beechwood)
- Compressor cooling
- Fan cooling for balanced temperature
- Seamless-door (door without joins)
- UV-protected glass door
- Reversible glass door

# **SPACE FOR 87 BOTTLES**

## **SIZE AND DIMENSIONS**

Dimensions: (Width x Height x Depth)
59 x 123,4 x 56,3 cm

Weight: 62 kg

Space for 87 bottles