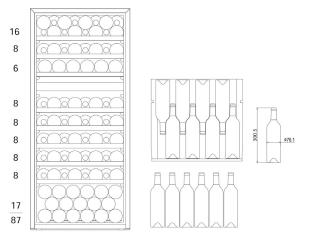

#### **PRODUCT SPECIFICATION**

- Can be built-in under your kitchen counter or free-standing
- 2 adjustable zones (5-20 degrees)
- 8 pull-out wooden shelves and1 display shelf (beechwood)
- Compressor cooling
- Fan cooling for balanced temperature
- Seamless-door (door without joins)
- UV-protected glass door
- Reversible glass door

# **SPACE FOR 87 BOTTLES**

## **SIZE AND DIMENSIONS**

Dimensions: (Width x Height x Depth)
59 x 123,4 x 56,3 cm

Weight: 62 kg

Space for 87 bottles