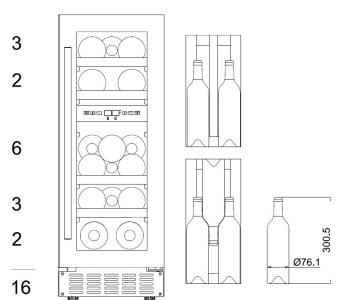

# **SPACE FOR 16 BOTTLES**

## SIZE AND DIMENSIONS

- 700 mm door height
- Dimensions: (Width x Height x Depth)
  29.5 x 80/89 x 57 cm
- Weight: 27 kg
- Space for 16 bottles