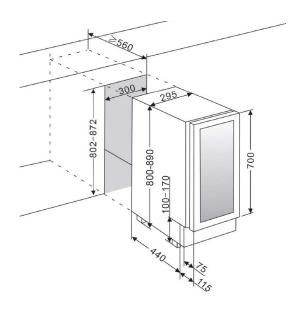

## SIZE AND DIMENSIONS

- 700 mm door height
- Dimensions: (Width x Height x Depth)
  29.5 x 80/89 x 57 cm
- Weight: 27 kg
- Space for 16 bottles