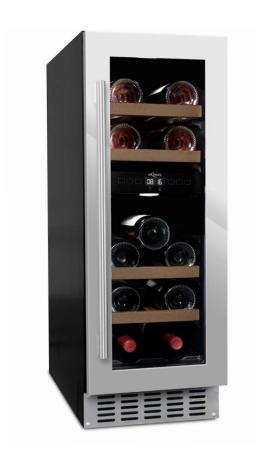

# **WINECAVE 30D | 700**

- mQuvée built-in wine cooler

#### **PRODUCT SPECIFICATION**

- Can be built-in under your kitchen counter or free-standing
- 2 adjustable zones (5-20 degrees)
- 5 pull-out wooden shelves (beechwood)
- Compressor cooling
- Fan cooling for balanced temperature
- Seamless-door (door without joins)
- UV-protected glass door
- · Reversible glass door

#### **AVAILABLE IN**

Anthracite black

Stainless steel

# **SPACE FOR 16 BOTTLES**