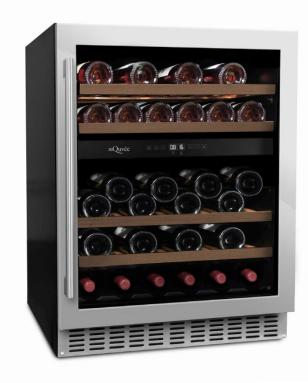

# WINECAVE 60D | 700 - mQuvée built-in wine cooler

### **PRODUCT SPECIFICATION**

- Can be built-in under your kitchen counter or free-standing
- 2 adjustable zones (5-20 degrees)
- 5 pull-out wooden shelves (beechwood)
- Compressor cooling
- Fan cooling for balanced temperature
- Seamless-door (door without joins)
- UV-protected glass door
- Reversible glass door

# **SPACE FOR 45 BOTTLES**

#### SIZE AND DIMENSIONS

- 700 mm door height
- Dimensions: (Width x Height x Depth)
  59.5 x 82/89 x 57 cm
- Weight: 47 kg
- Space for 45 bottles