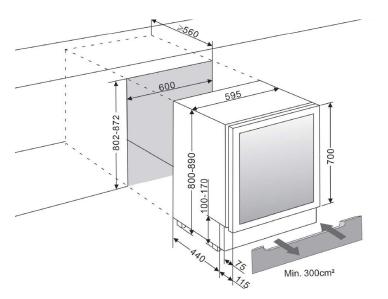

#### SIZE AND DIMENSIONS

- 700 mm door height
- Dimensions: (Width x Height x Depth)
  59.5 x 82/89 x 57 cm
- Weight: 47 kg
- Space for 45 bottles