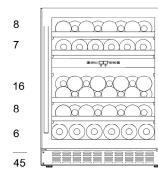

# **SPACE FOR 45 BOTTLES**

#### SIZE AND DIMENSIONS

- 700 mm door height
- Dimensions: (Width x Height x Depth)
  59.5 x 82/89 x 57 cm
- Weight: 47 kg
- Space for 45 bottles