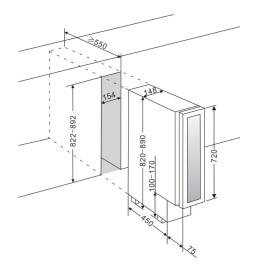

#### SIZE AND DIMENSIONS

- 720 mm door height
- Dimensions: (Width x Height x Depth) 14,8 x 82/89 x 52,5 cm
- Weight: 18 kg
- Space for 7 bottles