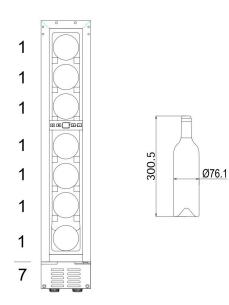

## SPACE FOR 7 BOTTLES

#### SIZE AND DIMENSIONS

- 720 mm door height
- Dimensions: (Width x Height x Depth) 14,8 x 82/89 x 52,5 cm
- Weight: 18 kg
- Space for 7 bottles