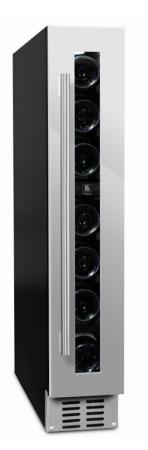

#### AVAILABLE IN

Powder white

Stainless steel

## SPACE FOR 7 BOTTLES

#### SIZE AND DIMENSIONS

- 720 mm door height
- Dimensions: (Width x Height x Depth) 14,8 x 82/89 x 52,5 cm
- Weight: 18 kg
- Space for 7 bottles