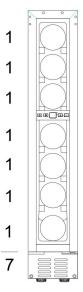

## **SPACE FOR 7 BOTTLES**

#### SIZE AND DIMENSIONS

- 720 mm door height
- Dimensions: (Width x Height x Depth)
  14,8 x 82/89 x 52,5 cm
- Weight: 19 kg
- Space for 7 bottles