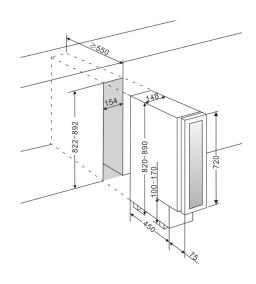

#### SIZE AND DIMENSIONS

- 720 mm door height
- Dimensions: (Width x Height x Depth)
  14,8 x 82/89 x 52,5 cm
- Weight: 19 kg
- Space for 7 bottles