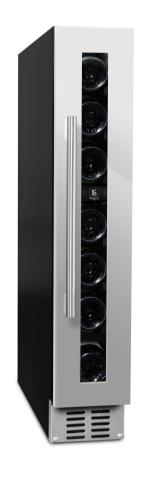

# WineCave 15S | 720

mQuvée built-in wine cooler

#### PRODUCT SPECIFICATION

- Can be built-in under your kitchen counter or free-standing
- Adjustable zone (5-20 degrees)
- Compressor cooling
- Fan cooling for balanced temperature
- Seamless-door (door without joins)
- UV-protected glass door
- Reversible glass door

## **SPACE FOR 7 BOTTLES**