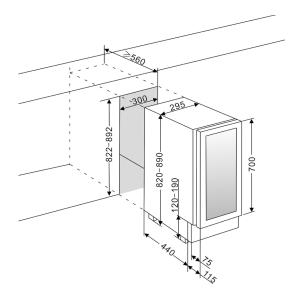

### **SIZE AND DIMENSIONS**

- 700 mm door height
- Dimensions: (Width x Height x Depth)
  29.5 x 82/89 x 55.5 cm
- Weight: 27 kg
- Space for about 17 cans (33,5 cl), or 21 bottles (33 cl).

**AVAILABLE IN** 