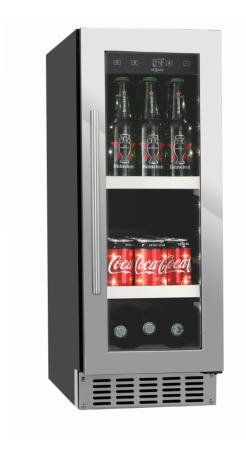

# **BEERSERVER 30 | 700**

- mQuvée built-in beer cooler

### **PRODUCT SPECIFICATION**

- Can be built-in under your kitchen counter or free-standing
- 1 adjustable zone (2-12 degrees)
- 2 metal shelves with steel front
- · Compressor cooling
- Fan assistance for balanced temperature
- Seamless-door (no joints)
- Reversible, UV-protected glass door

# SPACE FOR 50 L