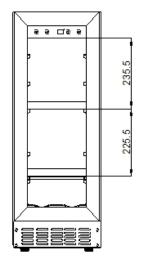

### **SIZE AND DIMENSIONS**

- 700 mm door height
- Dimensions: (Width x Height x Depth)
  29.5 x 82/89 x 55.5 cm
- Weight: 27 kg
- Space for about 17 cans (33,5 cl), or 21 bottles (33 cl).

**AVAILABLE IN** 