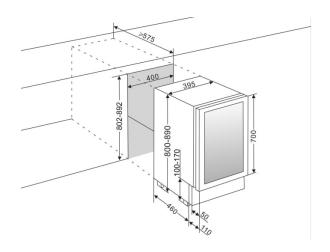

#### SIZE AND DIMENSIONS

- 700 mm door height
- Dimensions: (Width x Height x Depth)
  39.5 x 80/89 x 57 cm
- Weight: 34 kg
- Space for about 23 cans (33,5 cl), or 39 bottles (33 cl)