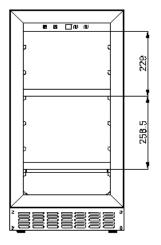

#### **PRODUCT SPECIFICATION**

- Can be built-in under your kitchen counter or free-standing
- 1 adjustable zone (2-12 degrees)
- 2 metal shelves with steel front
- Compressor cooling
- Fan assistance for balanced temperature
- Seamless-door (no joints)
- Reversible, UV-protected glass door

#### SIZE AND DIMENSIONS

- 700 mm door height
- Dimensions: (Width x Height x Depth)
  39.5 x 80/89 x 57 cm
- Weight: 34 kg
- Space for about 23 cans (33,5 cl), or 39 bottles (33 cl)