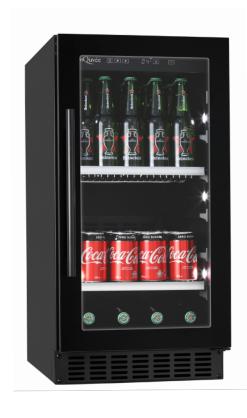

#### **PRODUCT SPECIFICATION**

- Can be built-in under your kitchen counter or free-standing
- 1 adjustable zone (2-12 degrees)
- 2 metal shelves with steel front
- Compressor cooling
- Fan assistance for balanced temperature
- Seamless-door (no joints)
- Reversible, UV-protected glass door

## **SPACE FOR 80 L**

#### SIZE AND DIMENSIONS

- 700 mm door height
- Dimensions: (Width x Height x Depth)
  39.5 x 80/89 x 57 cm
- Weight: 34 kg
- Space for about 23 cans (33,5 cl), or 39 bottles (33 cl)