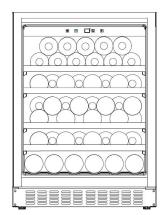

# WineStore 78 mQuvée built-in wine cooler

## **PRODUCT SPECIFICATION**

- Black body (colour code RAL 9005) with "technical door"
- Fully integrated wine cooler
- Adjustable temperature (5-20 degrees)
- 4 pull-out wooden shelves (beechwood)
- Compressor-based cooling system
- Fan cooling for balanced temperature (interior)

### **OTHER SPECIFICATION**

- Low vibration for perfect storage of your wine bottles
- Automatic defrosting
- Winter safety system
- Fully integrated hinge from Hettich
- Carbon filter for an odour-free environment
- Adjustable feet (7 cm)
- ON/OFF button for power
- White LED lighting with ON/OFF button
- Digital display for temperature (white)
- Alarm for low/high temperature
- Alarm for open door

# **SPACE FOR 44 BOTTLES**

#### SIZE AND DIMENSIONS

- Dimensions: (Width x Height x Depth)
  59,5 x 82/89 x 57 cm
- Weight: 43 kg
- Space for 44 bottles