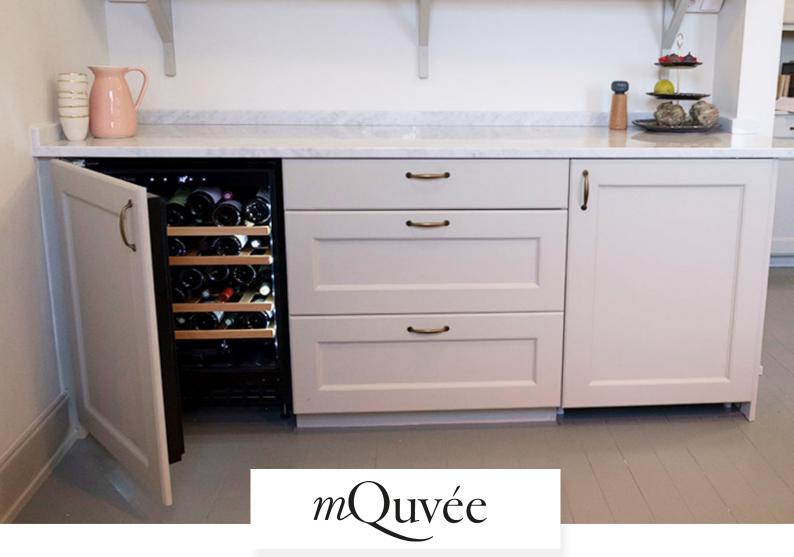

# WineStore 78 mQuvée built-in wine cooler

## **PRODUCT SPECIFICATION**

- Black body (colour code RAL 9005) with "technical door"
- Fully integrated wine cooler
- Adjustable temperature (5-20 degrees)
- 4 pull-out wooden shelves (beechwood)
- Compressor-based cooling system
- Fan cooling for balanced temperature (interior)



### **OTHER SPECIFICATION**

- Low vibration for perfect storage of your wine bottles
- Automatic defrosting
- Winter safety system
- Fully integrated hinge from Hettich
- Carbon filter for an odour-free environment
- Adjustable feet (7 cm)
- ON/OFF button for power
- White LED lighting with ON/OFF button
- Digital display for temperature (white)
- Alarm for low/high temperature
- Alarm for open door

# **SPACE FOR 44 BOTTLES**

#### **TECHNICAL DATA**

- Voltag