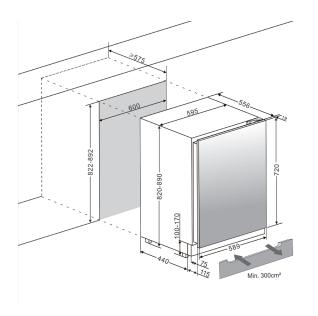

#### SIZE AND DIMENSIONS

- Dimensions: (Width x Height x Depth)
  59,5 x 82/89 x 57 cm
- Weight: 43 kg
- Space for 44 bottles