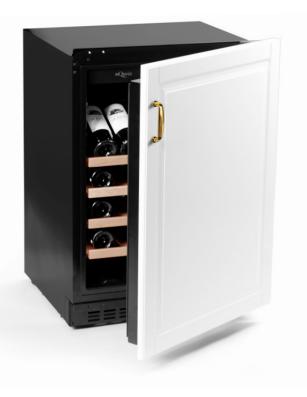

## **PRODUCT SPECIFICATION**

- Black body (colour code RAL 9005) with "technical door"
- Fully integrated wine cooler
- Adjustable temperature (5-20 degrees)
- 4 pull-out wooden shelves (beechwood)
- Compressor-based cooling system
- Fan cooling for balanced temperature (interior)

### **OTHER SPECIFICATION**

- Low vibration for perfect storage of your wine bottles
- Automatic defrosting
- Winter safety system
- Fully integrated hinge from Hettich
- Carbon filter for an odour-free environment
- Adjustable feet (7 cm)
- ON/OFF button for power
- White LED lighting with ON/OFF button
- Digital display for temperature (white)
- Alarm for low/high temperature
- Alarm for open door

# **SPACE FOR 44 BOTTLES**