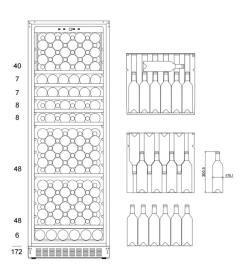

# SPACE FOR 190 BOTTLES

#### SIZE AND DIMENSIONS

Dimensions: (Width x Height x Depth)
59,5 x 176,8 x 57 cm

Weight: 63 kg

Space for 190 bottles