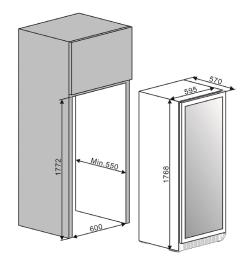

#### SIZE AND DIMENSIONS

Dimensions: (Width x Height x Depth)
59,5 x 176,8 x 57 cm

Weight: 63 kg

Space for 190 bottles