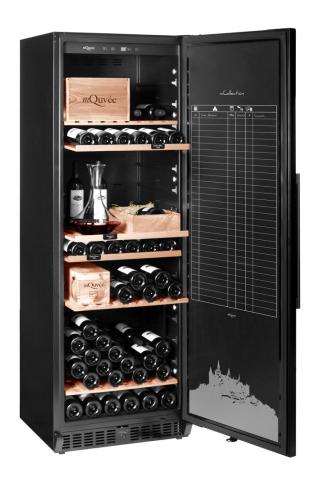

## **WINESTORE 177**

- mQuvée wine cabinet

#### PRODUCT SPECIFICATION

- Wine cabinet for both free-standning and built in
- Adjustable temperature (5-22 degrees)
- 4 fixed wooden shelves (beechwood)
- · Compressor cooling
- Fan cooling for balanced temperature
- Seamless-door (door without joins)
- Reversible solid door with lock & vertical handle

# SPACE FOR 190 BOTTLES

#### OTHER SPECIFICATION

- Low vibration for perfect storing your wine bottles
- · Automatic defrosting
- Winter safety
- Carbon filter
- Water container for additional adjustment of humidity
- ON/OFF-for electricity
- Adjustable feet 7 cm
- LED-lighting with ON/OFF- button
- Digital display for temperature (white)
- Alarm for low/high temperatures
- Alarm for open door