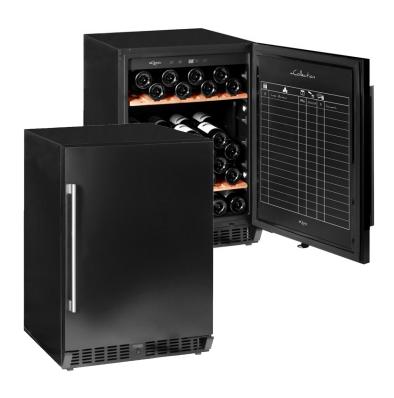

## **PRODUCT SPECIFICATION**

- Wine cabinet for both free-standning and built in
- Adjustable temperature (5-22 degrees)
- 2 sliding wooden shelves (beechwood)
- Compressor cooling
- Fan cooling for balanced temperature
- Seamless-door (door without joins)
- Reversible solid door with lock & vertical handle

### **AVAILABLE IN**

Anthracite black

Powder white