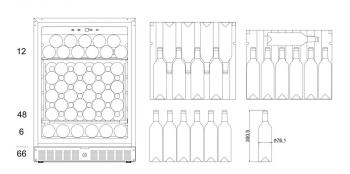

# SPACE FOR 66 BOTTLES

### SIZE AND DIMENSIONS

Dimensions: (Width x Height x Depth)
59,5 x 82/89 x 57 cm

Weight: 43 kg

• Space for 66 bottles