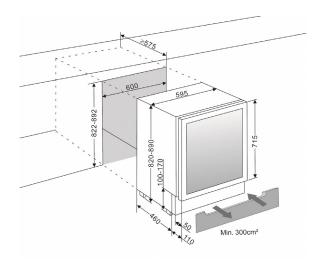

### SIZE AND DIMENSIONS

Dimensions: (Width x Height x Depth)
59,5 x 82/89 x 57 cm

Weight: 43 kg

• Space for 66 bottles