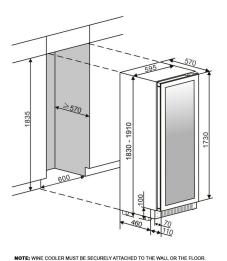

#### SIZE AND DIMENSIONS

- Dimensions: (Width x Height x Depth) 59.5 x 183/191 x 57 cm
- Weight: 93 kg
- Space for 118 bottles