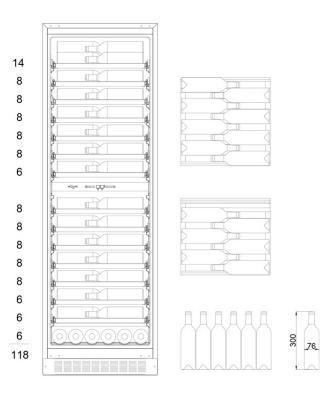

#### SIZE AND DIMENSIONS

- Dimensions: (Width x Height x Depth) 59.5 x 183/191 x 57 cm
- Weight: 93 kg
- Space for 118 bottles

# **SPACE FOR 118 BOTTLES**