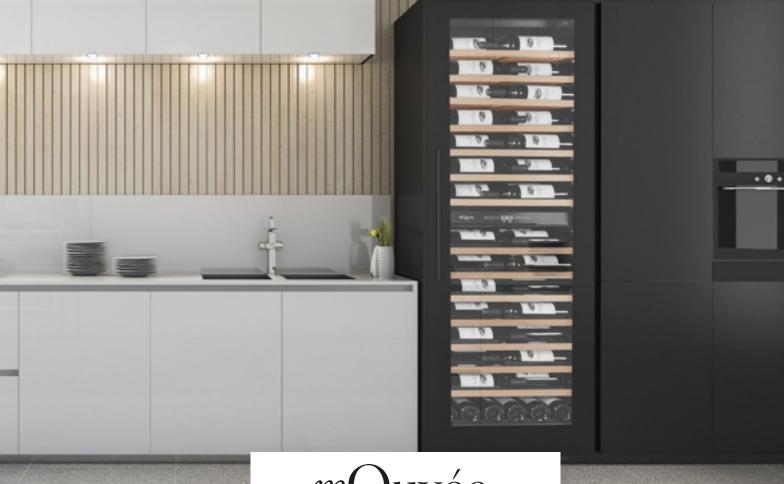

# WineCave 187 Label View mQuvée built-in wine cooler

## AVAILABLE IN Anthracite Black