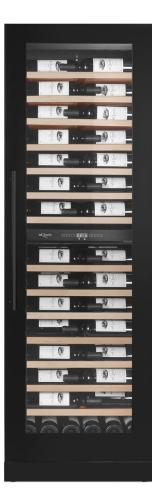

# WineCave 187 Label View mQuvée built-in wine cooler

#### SIZE AND DIMENSIONS

- Dimensions: (Width x Height x Depth) 59.5 x 183/191 x 57 cm
- Weight: 93 kg
- Space for 118 bottles