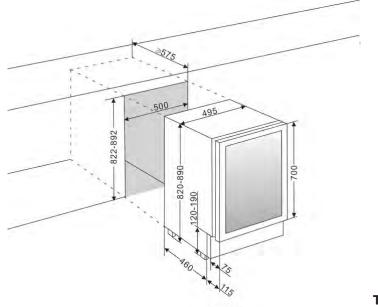

#### **SIZE AND DIMENSIONS**

- 700 mm door height
- Dimensions: (Width x Height x Depth)
  49,5 x 82/89 x 57 cm
- Weight: 43 kg
- Space for 38 bottles