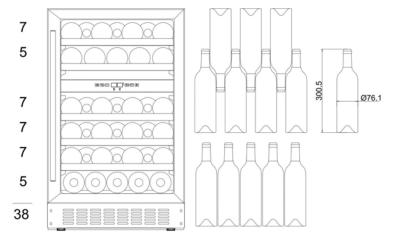

## **SPACE FOR 38 BOTTLES**

#### **SIZE AND DIMENSIONS**

- 700 mm door height
- Dimensions: (Width x Height x Depth)
  49,5 x 82/89 x 57 cm
- Weight: 43 kg
- Space for 38 bottles