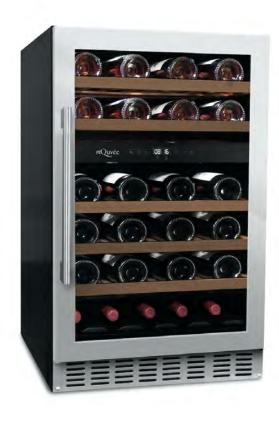

# **WINECAVE 50D | 700**

mQuvée built-in wine cooler

#### **PRODUCT SPECIFICATION**

- Can be built-in under your kitchen counter or free-standing
- 2 adjustable zones (5-20 degrees)
- 5 pull-out wooden shelves (beechwood)
- Compressor cooling
- Fan cooling for balanced temperature
- Seamless-door (door without joins)
- UV-protected glass door
- Reversible glass door

#### **SIZE AND DIMENSIONS**

- 700 mm door height
- Dimensions: (Width x Height x Depth)
  49,5 x 82/89 x 57 cm
- Weight: 43 kg
- Space for 38 bottles