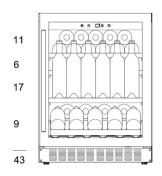

## **SPACE FOR 43 BOTTLES**

#### SIZE AND DIMENSIONS

- 700 mm door height
- Dimensions: (Width x Height x Depth)
  59.5 x 82/89 x 55.5 cm
- Weight: 46 kg
- Space for 43 bottles