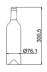

#### SIZE AND DIMENSIONS

- 700 mm door height
- Dimensions: (Width x Height x Depth)
  59.5 x 82/89 x 55.5 cm
- Weight: 46 kg
- Space for 43 bottles