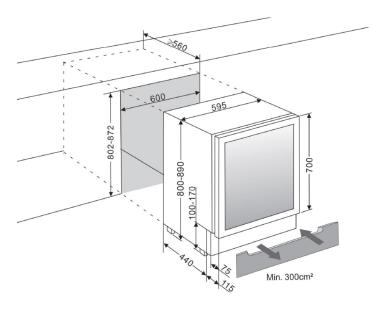

#### SIZE AND DIMENSIONS

- 700 mm door height
- Dimensions: (Width x Height x Depth)
  59.5 x 82/89 x 55.5 cm
- Weight: 46 kg
- Space for 43 bottles