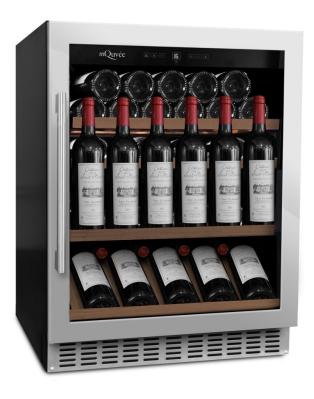

# **WINECAVE 60S | 700**

mQuvée built-in wine cooler

### **PRODUCT SPECIFICATION**

- Can be built-in under your kitchen counter or free-standing
- 2 adjustable zones (5-20 degrees)
- 5 pull-out wooden shelves (beechwood)
- Compressor cooling
- Fan cooling for balanced temperature
- Seamless-door (door without joins)
- UV-protected glass door
- · Reversible glass door

## **SPACE FOR 43 BOTTLES**

#### SIZE AND DIMENSIONS

- 700 mm door height
- Dimensions: (Width x Height x Depth)
  59.5 x 82/89 x 55.5 cm
- Weight: 46 kg
- Space for 43 bottles