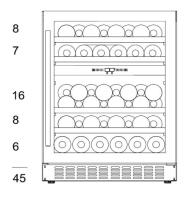

# **SPACE FOR 45 BOTTLES**

## **SIZE AND DIMENSIONS**

- 700 mm door height
- Dimensions: (Width x Height x Depth) 59.5 x 82/90 x 55.5 cm
- Weight: 49 kg
- Space for 45 bottles