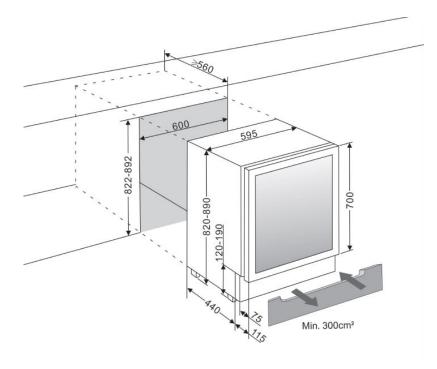

## **SIZE AND DIMENSIONS**

- 700 mm door height
- Dimensions: (Width x Height x Depth) 59.5 x 82/90 x 55.5 cm
- Weight: 49 kg
- Space for 45 bottles