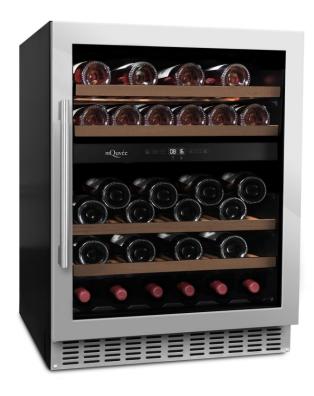

# **WINECAVE 60D | 700**

mQuvée built-in wine cooler

### **PRODUCT SPECIFICATION**

- Can be built-in under your kitchen counter or free-standing
- 2 adjustable zones (5-20 degrees)
- 4 pull-out wooden shelves (beechwood)
- · Compressor cooling
- Fan cooling for balanced temperature
- Seamless-door (door without joins)
- UV-protected glass door
- · Reversible glass door

# **SPACE FOR 45 BOTTLES**

## **SIZE AND DIMENSIONS**

- 700 mm door height
- Dimensions: (Width x Height x Depth) 59.5 x 82/90 x 55.5 cm
- Weight: 49 kg
- Space for 45 bottles

# **AVAILABLE IN**

Stainless steel

Anthracite black

Custom made