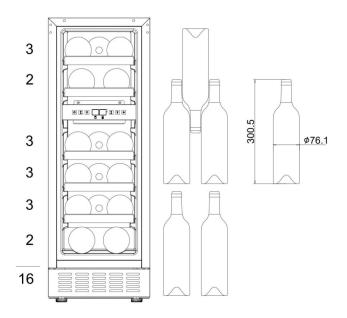

# **SPACE FOR 16 BOTTLES**

#### SIZE AND DIMENSIONS

- 720 mm door height
- Dimensions: (Width x Height x Depth) 29.5 x 82/89 x 57 cm
- Weight: 30 kg
- Space for 16 bottles