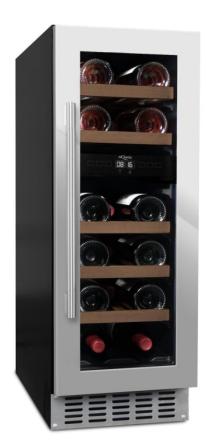

#### **PRODUCT SPECIFICATION**

- Can be built-in under your kitchen counter or free-standing
- 2 adjustable zones (5-20 degrees)
- 5 pull-out wooden shelves (beechwood)
- Compressor cooling
- Fan cooling for balanced temperature
- Seamless-door (door without joins)
- UV-protected glass door
- Reversible glass door

## AVAILABLE IN

Powder white

Stainless steel

#### SIZE AND DIMENSIONS

- 720 mm door height
- Dimensions: (Width x Height x Depth) 29.5 x 82/89 x 57 cm
- Weight: 30 kg
- Space for 16 bottles