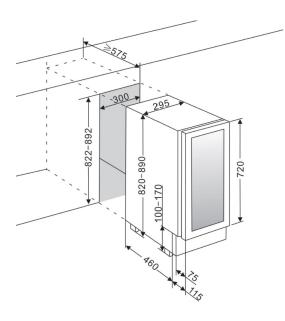

#### SIZE AND DIMENSIONS

- 720 mm door height
- Dimensions: (Width x Height x Depth) 29.5 x 82/89 x 57 cm
- Weight: 30 kg
- Space for 16 bottles