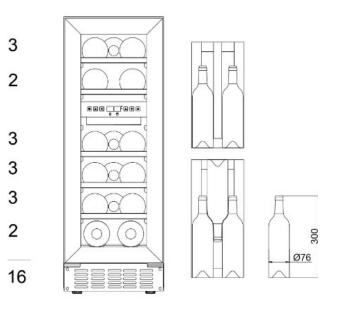

## SPACE FOR 16 BOTTLES

#### SIZE AND DIMENSIONS

- 780 mm door height
- Dimensions: (Width x Height x Depth)
  29.5 x 88/95 x 57 cm
- Weight: 31 kg
- Space for 16 bottles