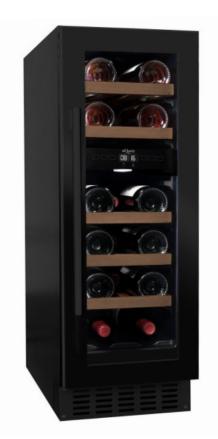

# WINECAVE 30D | 780 - mQuvée built-in wine cooler

## **PRODUCT SPECIFICATION**

- Can be built-in under your kitchen counter or free-standing
- 2 adjustable zones (5-20 degrees)
- 5 pull-out wooden shelves (beechwood)
- Compressor cooling
- Fan cooling for balanced temperature
- Seamless-door (door without joins)
- UV-protected glass door
- Reversible glass door

#### **AVAILABLE IN**

Anthracite black

## SPACE FOR 16 BOTTLES