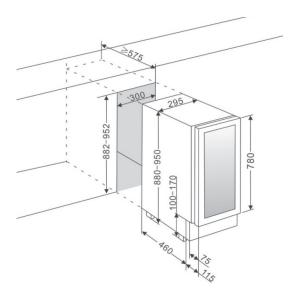

#### SIZE AND DIMENSIONS

- 780 mm door height
- Dimensions: (Width x Height x Depth)
  29.5 x 88/95 x 57 cm
- Weight: 31 kg
- Space for 16 bottles