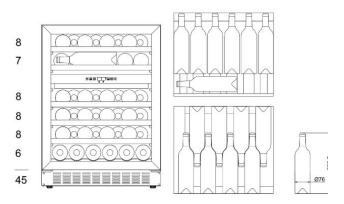

## **SPACE FOR 45 BOTTLES**

### SIZE AND DIMENSIONS

- 780 mm door height
- Dimensions: (Width x Height x Depth)
  59.5 x 88/95 x 57 cm
- Weight: 51 kg
- Space for 45 bottles