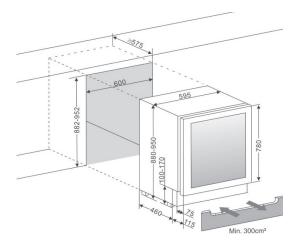

### SIZE AND DIMENSIONS

- 780 mm door height
- Dimensions: (Width x Height x Depth)
  59.5 x 88/95 x 57 cm
- Weight: 51 kg
- Space for 45 bottles