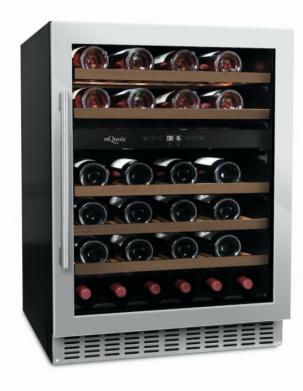

## **PRODUCT SPECIFICATION**

- Can be built-in under your kitchen counter or free-standing
- 2 adjustable zones (5-20 degrees)
- 5 pull-out wooden shelves (beechwood)
- Compressor cooling
- Fan cooling for balanced temperature
- Seamless-door (door without joins)
- UV-protected glass door
- Reversible glass door

## **SPACE FOR 45 BOTTLES**

### SIZE AND DIMENSIONS

- 780 mm door height
- Dimensions: (Width x Height x Depth)
  59.5 x 88/95 x 57 cm
- Weight: 51 kg
- Space for 45 bottles