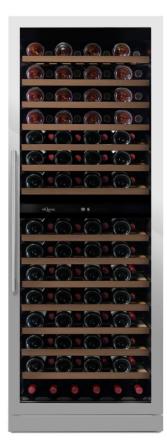

#### SIZE AND DIMENSIONS

- Dimensions: (Width x Height x Depth) 59.5 x 183/191 x 57 cm
- Weight: 93 kg
- Space for 123 bottles

# **SPACE FOR 123 BOTTLES**