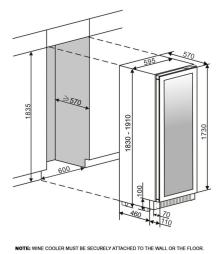

#### SIZE AND DIMENSIONS

- Dimensions: (Width x Height x Depth) 59.5 x 183/191 x 57 cm
- Weight: 93 kg
- Space for 123 bottles