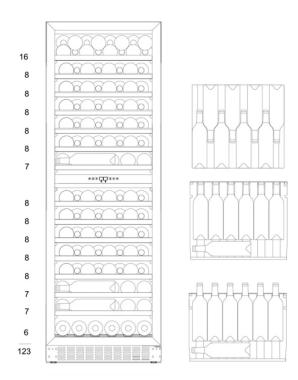

#### SIZE AND DIMENSIONS

- Dimensions: (Width x Height x Depth) 59.5 x 183/191 x 57 cm
- Weight: 93 kg
- Space for 123 bottles

# **SPACE FOR 123 BOTTLES**