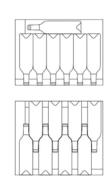

#### **SIZE AND DIMENSIONS**

- 720 mm door height
- Dimensions: (Width x Height x Depth)
  59.5 x 82/89 x 55.5 cm
- Weight: 50 kg
- Space for 45 bottles

## **SPACE FOR 45 BOTTLES**