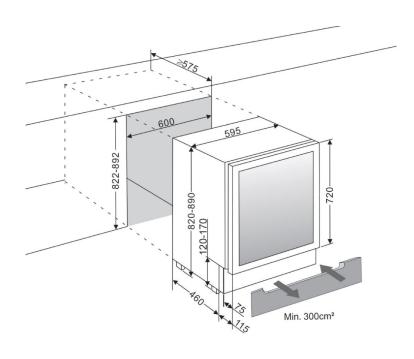

#### **SIZE AND DIMENSIONS**

- 720 mm door height
- Dimensions: (Width x Height x Depth)
  59.5 x 82/89 x 55.5 cm
- Weight: 50 kg
- Space for 45 bottles