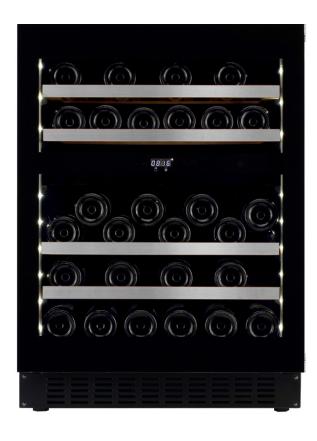

#### PRODUCT SPECIFICATION

- Modern black design
- 2 adjustable zones (5-20 degrees)
- 4 sliding wooden shelves with steel front
- · Compressor cooling
- UV-protected door with push-pull mechanism
- Fan cooling for balanced temperature (interior)
- Seamless-door (door without joins)
- Practical hinge that minimises the door s swing radius

#### **SIZE AND DIMENSIONS**

- 720 mm door height
- Dimensions: (Width x Height x Depth)
  59.5 x 82/89 x 55.5 cm
- Weight: 50 kg
- Space for 45 bottles

## **SPACE FOR 45 BOTTLES**