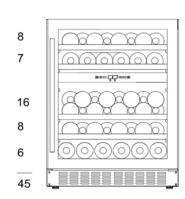

#### **SIZE AND DIMENSIONS**

- 720 mm door height
- Dimensions: (Width x Height x Depth)
  59.5 x 82/89 x 55.5 cm
- Weight: 50 kg
- Space for 45 bottles

## **SPACE FOR 45 BOTTLES**