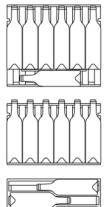

#### **SIZE AND DIMENSIONS**

- 700 mm door height
- Dimensions: (Width x Height x Depth)
  59.5 x 82/89 x 55.5 cm
- Weight: 53.5 kg
- Space for 31 bottles

## **SPACE FOR 31 BOTTLES**