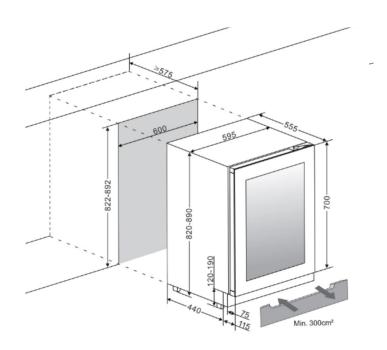

#### **SIZE AND DIMENSIONS**

- 700 mm door height
- Dimensions: (Width x Height x Depth)
  59.5 x 82/89 x 55.5 cm
- Weight: 53.5 kg
- Space for 31 bottles