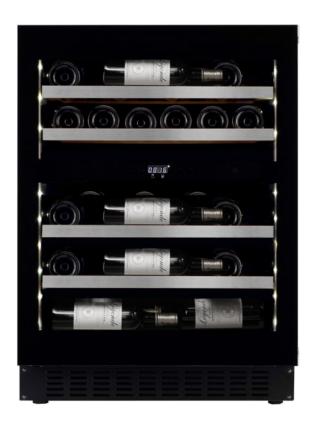

# WineCave Exclusive 60D Fullglass Black mQuvée built-in wine cooler

### PRODUCT SPECIFICATION

- Modern black design
- 2 adjustable zones (5-20 degrees)
- 4 sliding wooden shelves with steel front
- Compressor cooling
- UV-protected door with push-pull mechanism
- Fan cooling for balanced temperature (interior)
- Seamless-door (door without joins)
- Practical hinge that minimises the doors swing radius

#### **AVAILABLE IN**

Fullglass black

WCD60FGBP-700