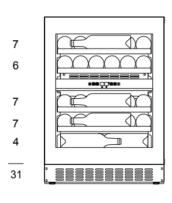

#### **SIZE AND DIMENSIONS**

- 700 mm door height
- Dimensions: (Width x Height x Depth)
  59.5 x 82/89 x 55.5 cm
- Weight: 53.5 kg
- Space for 31 bottles

## **SPACE FOR 31 BOTTLES**