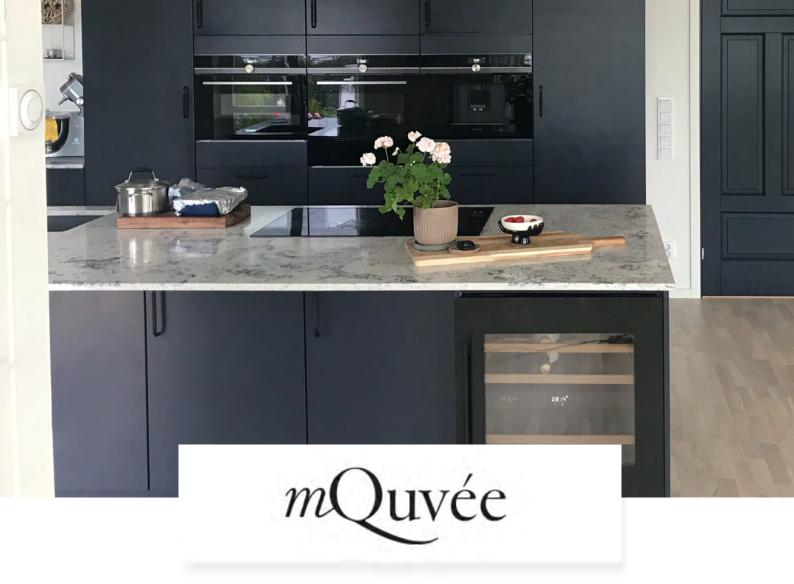

## WineKeeper 25D

mQuvée integrated wine cooler

#### **PRODUCT SPECIFICATION**

- Can be completely built-in and integrated
- 2 adjustable temperature (5-20 degrees)
- Handleless door (push/pull)
- 3 pull-out wooden shelves with steel front
- Compressor cooling
- Fan cooling for balanced temperature
- Seamless door (without joins)
- UV-protected glass door (grey-tinted)
- Reversible door



### **SPACE FOR 25 BOTTLES**

#### **OTHER SPECIFICATION**

- Low vibration for perfect storing your wine bottles
- Automatic defrost
- Winter-safe system
- Carbon filter to prevent odours
- Water container for additional adjustment of humidity
- ON/OFF-for electricity
- Adjustable feet 1 cm
- LED-lighting with ON/OFF- button
- Digital display for temperature (white)
- Touch-control panel in wine