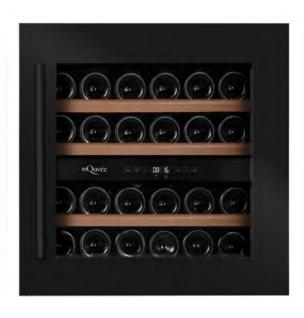

## WineKeeper 25D

mQuvée integrated wine cooler

### **SPACE FOR 25 BOTTLES**

#### **SIZE AND DIMENSIONS**

- Dimensions: (Width x Height x Depth)
   59.2 x 59.5 x 55.9 cm
- Weight: 42 kg
- Space for 25 bottles