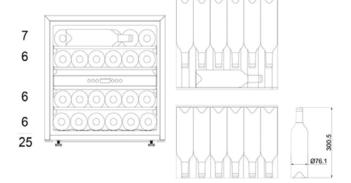

### **SPACE FOR 25 BOTTLES**

#### **SIZE AND DIMENSIONS**

- Dimensions: (Width x Height x Depth)
   59.2 x 59.5 x 55.9 cm
- Weight: 42 kg
- Space for 25 bottles