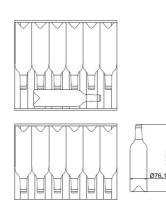

# **SPACE FOR 49 BOTTLES**

#### SIZE AND DIMENSIONS

Dimensions: (Width x Height x Depth)
59 x 88.5 x 55 cm

Weight: 51 kg

Space for 49 bottles