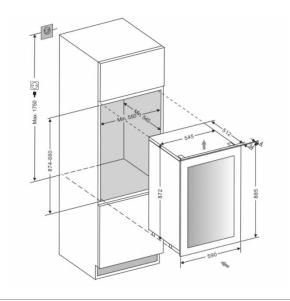

#### SIZE AND DIMENSIONS

Dimensions: (Width x Height x Depth)
59 x 88.5 x 55 cm

Weight: 51 kg

Space for 49 bottles