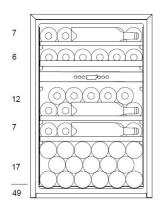

# **SPACE FOR 49 BOTTLES**

#### SIZE AND DIMENSIONS

Dimensions: (Width x Height x Depth)
59 x 88.5 x 55 cm

Weight: 51 kg

Space for 49 bottles