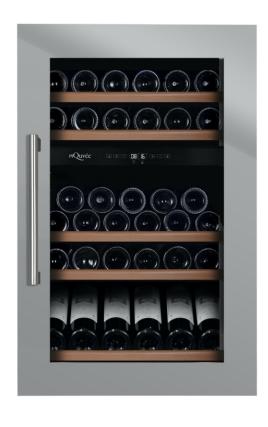

# WineKeeper 49D

mQuvée integrated wine cooler

# **PRODUCT SPECIFICATION**

- Can be wholly built-in and integrated
- 2 adjustable zones (5-20 degrees)
- 5 pull-out wooden shelves (beechwood)
- Compressor cooling
- Fan cooling for balanced temperature
- Seamless-door (door without joins)
- UV-protected glass door
- Reversible glass door

# **SPACE FOR 49 BOTTLES**