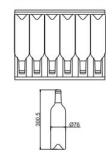

## SIZE AND DIMENSIONS

- Dimensions: (Width x Height x Depth)
  59 x 123.4 x 55.9 cm
- Weight: 61 kg
- Space for 70 bottles