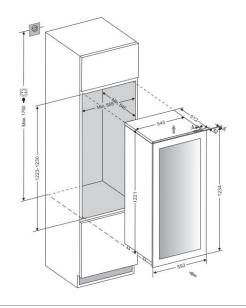

## SIZE AND DIMENSIONS

- Dimensions: (Width x Height x Depth)
  59 x 123.4 x 55.9 cm
- Weight: 61 kg
- Space for 70 bottles