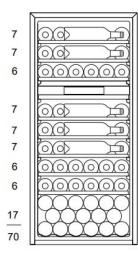

# **SPACE FOR 70 BOTTLES**

## SIZE AND DIMENSIONS

- Dimensions: (Width x Height x Depth)
  59 x 123.4 x 55.9 cm
- Weight: 61 kg
- Space for 70 bottles