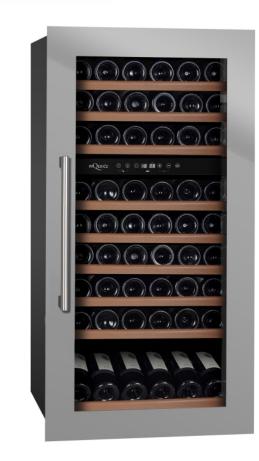

# WineKeeper 70D mQuvée integrated wine cooler

# **SPACE FOR 70 BOTTLES**

## SIZE AND DIMENSIONS

- Dimensions: (Width x Height x Depth)
  59 x 123.4 x 55.9 cm
- Weight: 61 kg
- Space for 70 bottles