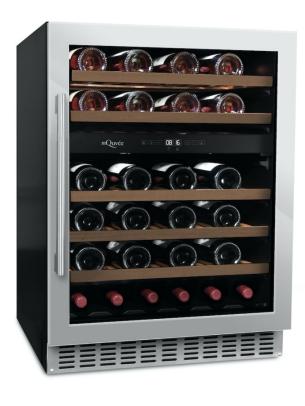

# **WINECAVE 60D | 720**

mQuvée built-in wine cooler

### **PRODUCT SPECIFICATION**

- Can be built-in under your kitchen counter or free-standing
- 2 adjustable zones (5-20 degrees)
- 5 pull-out wooden shelves (beechwood)
- · Compressor cooling
- · Fan cooling for balanced temperature
- Seamless-door (door without joins)
- UV-protected glass door
- · Reversible glass door

## **SPACE FOR 45 BOTTLES**

#### SIZE AND DIMENSIONS

- 720 mm door height
- Dimensions: (Width x Height x Depth) 59.5 x 82/89 x 57 cm
- Weight: 49 kg
- Space for 45 bottles

### **AVAILABLE IN**

Stainless steel

Powder White

Modern