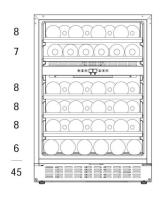

## **SPACE FOR 45 BOTTLES**

#### SIZE AND DIMENSIONS

- 720 mm door height
- Dimensions: (Width x Height x Depth) 59.5 x 82/89 x 57 cm
- Weight: 49 kg
- Space for 45 bottles