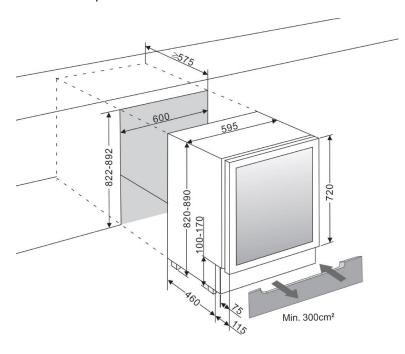

#### SIZE AND DIMENSIONS

- 720 mm door height
- Dimensions: (Width x Height x Depth) 59.5 x 82/89 x 57 cm
- Weight: 49 kg
- Space for 45 bottles