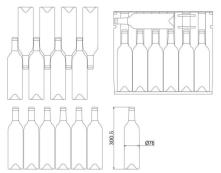

## **SPACE FOR 45 BOTTLES**

#### SIZE AND DIMENSIONS

- 720 mm door height
- Dimensions: (Width x Height x Depth) 59.5 x 82/89 x 57 cm
- Weight: 49 kg
- Space for 45 bottles