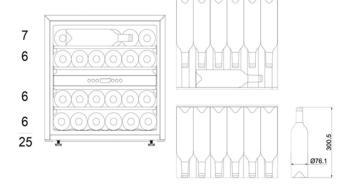

## **SPACE FOR 25 BOTTLES**

#### SIZE AND DIMENSIONS

- Dimensions: (Width x Height x Depth)
  59.2 x 59.5 x 55.9 cm
- Weight: 42 kg
- Space for 25 bottles