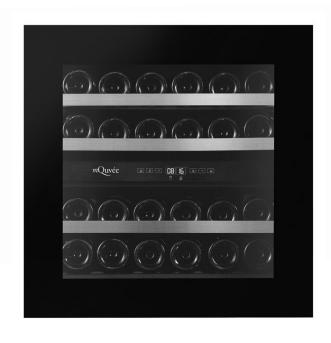

## **SPACE FOR 25 BOTTLES**

#### **AVAILABLE IN**

Fullglass black

**Custom Made**