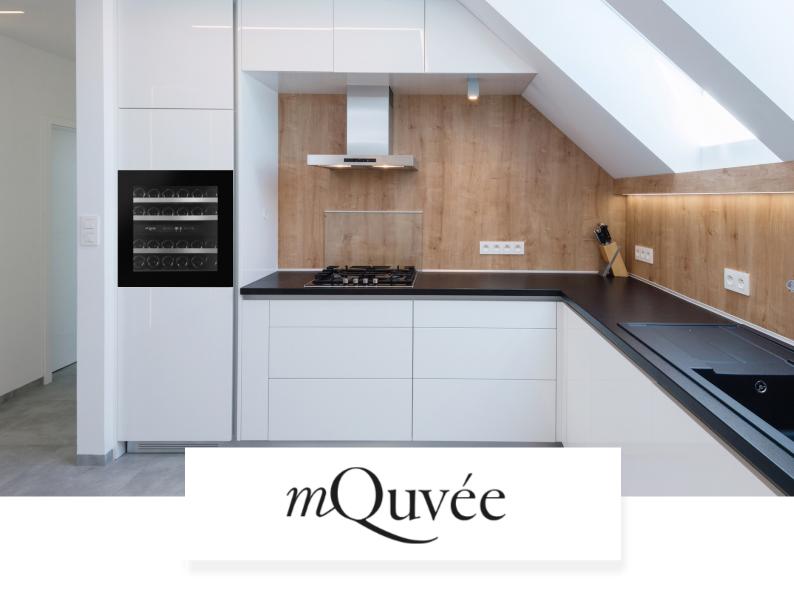

# WineKeeper Exclusive 25D mQuvée integrated wine cooler

## **SPACE FOR 25 BOTTLES**

#### SIZE AND DIMENSIONS

- Dimensions: (Width x Height x Depth)
  59.2 x 59.5 x 55.9 cm
- Weight: 42 kg
- Space for 25 bottles