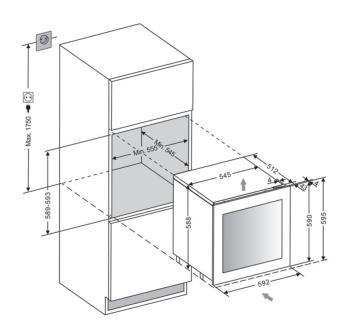

#### SIZE AND DIMENSIONS

- Dimensions: (Width x Height x Depth)
  59.2 x 59.5 x 55.9 cm
- Weight: 42 kg
- Space for 25 bottles