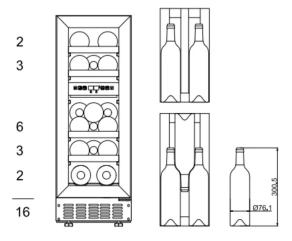

### **SIZE AND DIMENSIONS**

700 mm door height

Dimensions: (Width x Height x Depth)
29.5 x 82/89 x 55.5 cm

Weight: 28 kg

Space for about 16 bottles