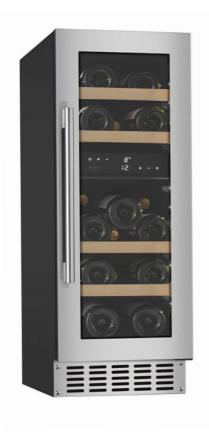

# **WINECAVE 30D | 700**

- mQuvée under-counter wine cooler

#### **PRODUCT SPECIFICATION**

- Can be built-in under your kitchen counter or free-standing
- 2 adjustable temperature zones (5-20 °C)
- Sliding wood shelves
- · Compressor cooling
- Fan assistance for balanced temperature
- Seamless-door (no joints)
- Reversible, UV-protected glass door

### **SIZE AND DIMENSIONS**

700 mm door height

Dimensions: (Width x Height x Depth)
29.5 x 82/89 x 55.5 cm

Weight: 28 kg

Space for about 16 bottles

### **AVAILABLE IN:**

Anthracite black

Stainless steel

Custom Made