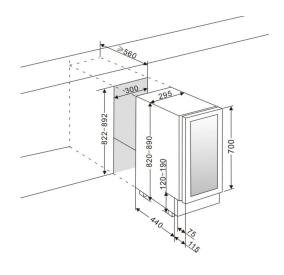

### **SIZE AND DIMENSIONS**

700 mm door height

Dimensions: (Width x Height x Depth)
29.5 x 82/89 x 55.5 cm

Weight: 28 kg

Space for about 16 bottles